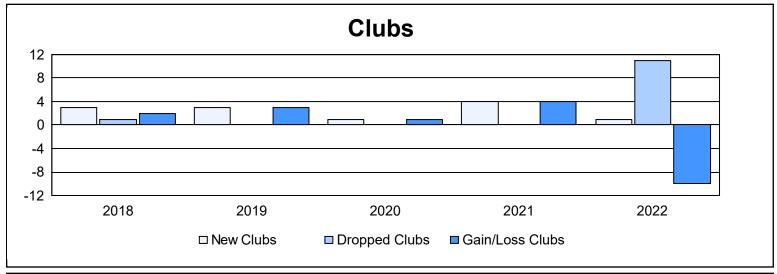

District 409 As of June 2022 Cumulative

| Year      | New<br>Clubs | Dropped<br>Clubs | Gain/<br>Loss<br>Clubs | New<br>Members | Charter<br>Members | Reinstate<br>Members | Transfer<br>Members | Total<br>Member<br>Added | Total<br>Members<br>Dropped | Gain/<br>Loss<br>Members |
|-----------|--------------|------------------|------------------------|----------------|--------------------|----------------------|---------------------|--------------------------|-----------------------------|--------------------------|
| 2017-2018 | 3            | 1                | 2                      | 170            | 85                 | 9                    | 0                   | 264                      | 127                         | 137                      |
| 2018-2019 | 3            | 0                | 3                      | 63             | 88                 | 16                   | 1                   | 168                      | 89                          | 79                       |
| 2019-2020 | 1            | 0                | 1                      | 36             | 76                 | 71                   | 0                   | 183                      | 213                         | -30                      |
| 2020-2021 | 4            | 0                | 4                      | 99             | 82                 | 7                    | 6                   | 194                      | 180                         | 14                       |
| 2021-2022 | 1            | 11               | -10                    | 33             | 22                 | 0                    | 1                   | 56                       | 292                         | -236                     |
| Average   | 2            | 2                | 0                      | 80             | 71                 | 21                   | 2                   | 173                      | 180                         | -7                       |